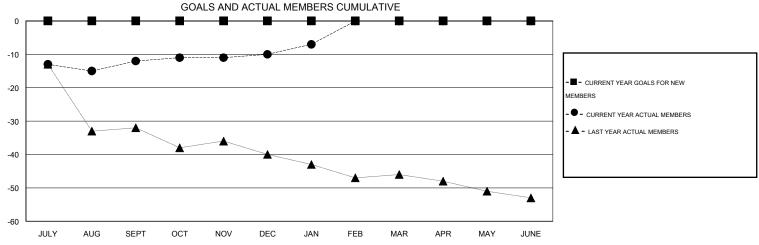

## District 6 C

Results as of: 2/17/2014 11:17:44AM

 $\mathsf{GMT}\;\mathsf{CA}\;1$ 

GMT: Kenneth Schwols LOCATION COLORADO

| Clubs                 |                  |                     |                            |                             | Members               |                    |                       |                              |                             |  |
|-----------------------|------------------|---------------------|----------------------------|-----------------------------|-----------------------|--------------------|-----------------------|------------------------------|-----------------------------|--|
| RESULTS FOR 2013-2014 |                  |                     |                            |                             | RESULTS FOR 2013-2014 |                    |                       |                              |                             |  |
| QUARTER               | NEW CLUB<br>GOAL | ACTUAL NEW<br>CLUBS | ACTUAL<br>DROPPED<br>CLUBS | ACTUAL NET<br>GAIN/<br>LOSS | QUARTER               | NEW MEMBER<br>GOAL | ACTUAL NEW<br>MEMBERS | ACTUAL<br>DROPPED<br>MEMBERS | ACTUAL NET<br>GAIN/<br>LOSS |  |
| JULY/AUG/SEPT         | 0                | 0                   | 0                          | 0                           | JULY/AUG/SEPT         | 0                  | 16                    | 28                           | -12                         |  |
| OCT/NOV/DEC           | 0                | 0                   | 0                          | 0                           | OCT/NOV/DEC           | 0                  | 28                    | 26                           | 2                           |  |
| JAN/FEB/MAR           | 0                | 0                   | 0                          | 0                           | JAN/FEB/MAR           | 0                  | 9                     | 6                            | 3                           |  |
| APR/MAY/JUNE          | 0                | 0                   | 0                          | 0                           | APR/MAY/JUNE          | 0                  | 0                     | 0                            | 0                           |  |

## GOALS AND ACTUAL NEW CLUBS CUMULATIVE

| DROPPED CLUBS: 0  DROPPED MEMBERS   |                    | 14 CLUBS OF 31 ADDED 1 OR MORE<br>NEW MEMBERS | GENDER DISTRIBU<br>MALE<br>FEMALE                          | TION<br>477 (63.68%)<br>272 (36.32%) |                 |
|-------------------------------------|--------------------|-----------------------------------------------|------------------------------------------------------------|--------------------------------------|-----------------|
| DECEASED CLUB CANCELLED OTHER TOTAL | 4<br>0<br>56<br>60 | CLICK HERE FOR HEALTH ASSESSMENT DATA         | FAMILY UNIT MEMBERS HEAD OF HOUSEHOLD NON-HEAD OF HOUSEHOL | D                                    | 159<br>77<br>82 |